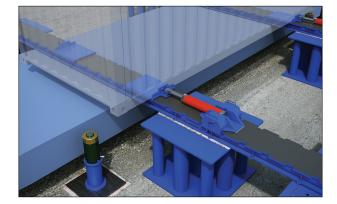

## **POWER SLIDE SYSTEM**

When space limitations and costs preclude the use of a crane, the Power Slide System delivers a simple, safe, and efficient way to move heavy and oversized loads of 50 to more than 2,000 tons! With rugged construction built to withstand daily use and extreme loads, the Power Slide is fabricated in-house to provide a quick turnaround of customized solutions. Features including integrated lifting, side shifting and leveling pads can be tailored to the application needs.

Comprised of skid shoes powered by hydraulic push/pull cylinders over high-strength track sections that are able to span gaps, the system is ideal for moving large components such as turbines, generators, transformers, vessels, motors, and virtually any other heavy machinery or fabrication.