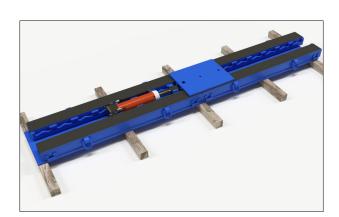

## **POWER SLIDE SYSTEM**

When space limitations and costs preclude the use of a crane, the Power Slide System delivers a simple, safe, and efficient way to move heavy and oversized loads of 50 to more than 2,000 tons! With rugged construction built to withstand daily use and extreme loads, the Power Slide is fabricated in-house to provide a quick turnaround of customized solutions. Features including integrated lifting, side shifting and leveling pads can be tailored to the application needs.

Comprised of skid shoes powered by hydraulic push/pull cylinders over high-strength track sections that are able to span gaps, the system is ideal for moving large components such as turbines, generators, transformers, vessels, motors, and virtually any other heavy machinery or fabrication.