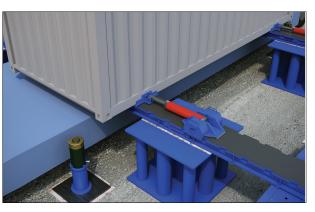

## **POWER SLIDE SYSTEM**

When space limitations and costs preclude the use of a crane, the Power Slide System delivers a simple, safe, and efficient way to move heavy and oversized loads of 50 to more than 2,000 tons! With rugged construction built to withstand daily use and extreme loads, the Power Slide is fabricated in-house to provide a quick turnaround of customized solutions. Features including integrated lifting, side shifting and leveling pads can be tailored to the application needs.

Comprised of skid shoes powered by hydraulic push/pull cylinders over high-strength track sections that are able to span gaps, the system is ideal for moving large components such as turbines, generators, transformers, vessels, motors, and virtually any other heavy machinery or fabrication.