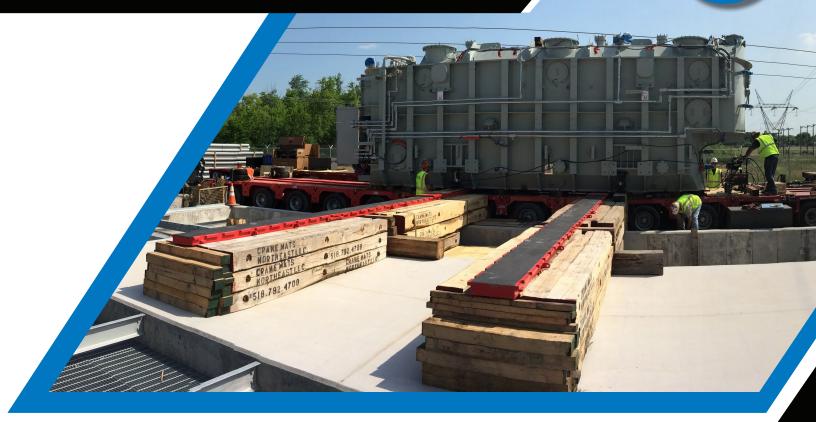

## **POWER SLIDE SYSTEM**

When space limitations and costs preclude the use of a crane, the Power Slide System delivers a simple, safe, and efficient way to move heavy and oversized loads of 50 to more than 2,000 tons! With rugged construction built to withstand daily use and extreme loads, the Power Slide is fabricated in-house to provide a quick turnaround of customized solutions. Features including integrated lifting, side shifting and leveling pads can be tailored to the application needs.

Comprised of skid shoes powered by hydraulic push/pull cylinders over high-strength track sections that are able to span gaps, the system is ideal for moving large components such as turbines, generators, transformers, vessels, motors, and virtually any other heavy machinery or fabrication.