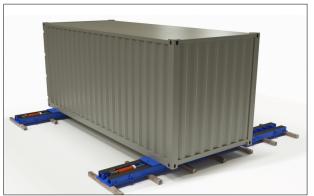

## **POWER SLIDE SYSTEM**

When space limitations and costs preclude the use of a crane, the Power Slide System delivers a simple, safe, and efficient way to move heavy and oversized loads of 50 to more than 2,000 tons! With rugged construction built to withstand daily use and extreme loads, the Power Slide is fabricated in-house to provide a quick turnaround of customized solutions. Features including integrated lifting, side shifting and leveling pads can be tailored to the application needs.

Comprised of skid shoes powered by hydraulic push/pull cylinders over high-strength track sections that are able to span gaps, the system is ideal for moving large components such as turbines, generators, transformers, vessels, motors, and virtually any other heavy machinery or fabrication.